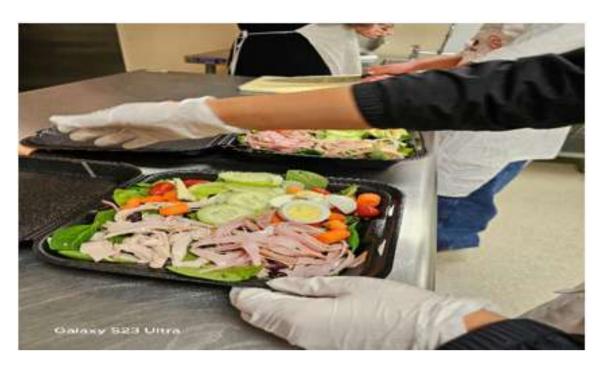

Culinary Arts I students baking sugar cookies practicing their decorating skills, color schemes etc.

Culinary Arts III students fixing Chef Salad for Mr. Blacksheep. He requested 15 trays to be prepared to serve at the CTE Building Committee meeting on November 18, 2024.