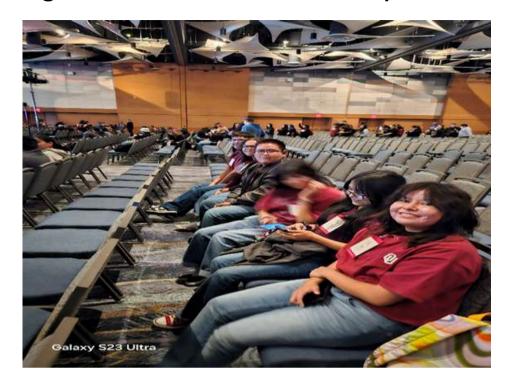

Due to the Agriculture Students placing in regionals, They will be heading to State in February in Tucson, AZ. Job well Done!

Ganado HS FCCLA Culinary Arts II & III students attended the annual Fall Leadership Conference in Phoenix Az on November 8, 2024. We were able to gather information on "leadership" skills and techniques.