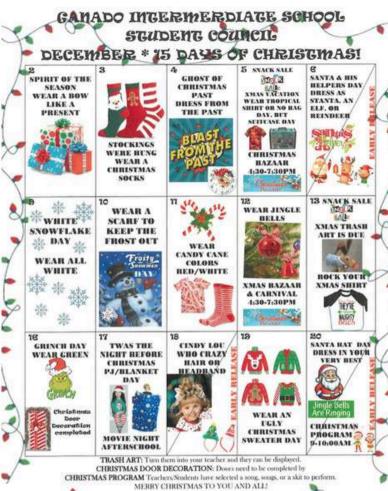

fields  |
|   | March 18, 2025                                                           | Administration Conf. Room /Klagetoh    |
|   | April 8, 2025                                                            | Administration Conf. Room /Ganado      |
|   | May 1, 2025<br>(44th Annual Spring Parent Day)                           | GUSD Fieldhouse                        |
|   | May 13, 2025                                                             | Administration Conf. Room              |
|   | June 10, 2025                                                            | Parent Retreat/Work Session            |

\* NOTE: IEC/PAC Special Meetings are scheduled as needed and is decided among the IEC/PAC members. Please call 755-1148/1141 for updated meeting information.

REVISED: 10/15/24









Ganado Field House

Free drinks and popcorn.

Contact Information GUSD Federal Programs @ (928) 755-1148/1141

# GANADO MIDDLE SCHOOL

DUE: DECEMBER 13 @ 3:30PM





# WHAT'S A HAIKU?

A HAIKU IS A SHORT, UNRHYMED JAPANESE POEM THAT IS TRADITIONALLY WRITTEN IN THREE LINES WITH 17 SYLLABLES IN A 5-7-5 PATTERN.

NEATLY WRITTEN, OR TYPED HAIKUS CAN BE SUBMITTED TO THE OFFICE, OR TO MISS TRACY IN B-121

TIFFANY.TRACY@GANADO.K12.AZ.US

# Ganado Middle School Christmas Cheer Dress-up Week

MONDAY DEC 16

FEELING FROSTY:



TUESDAY DEC 17



Oress as a Christmas Tree (wear ornaments, etc..)

# WEDNESDAY DEC 18



THURSDAY DEC 19 IT'S COZY SZN WEAR A



CANDY GRAM DELIVERY DAY!

# FRIDAY DEC 20 UGLY

CHRISTMAS SWEATER





# Career Technical Education





# Architectural Drafter of the Mo