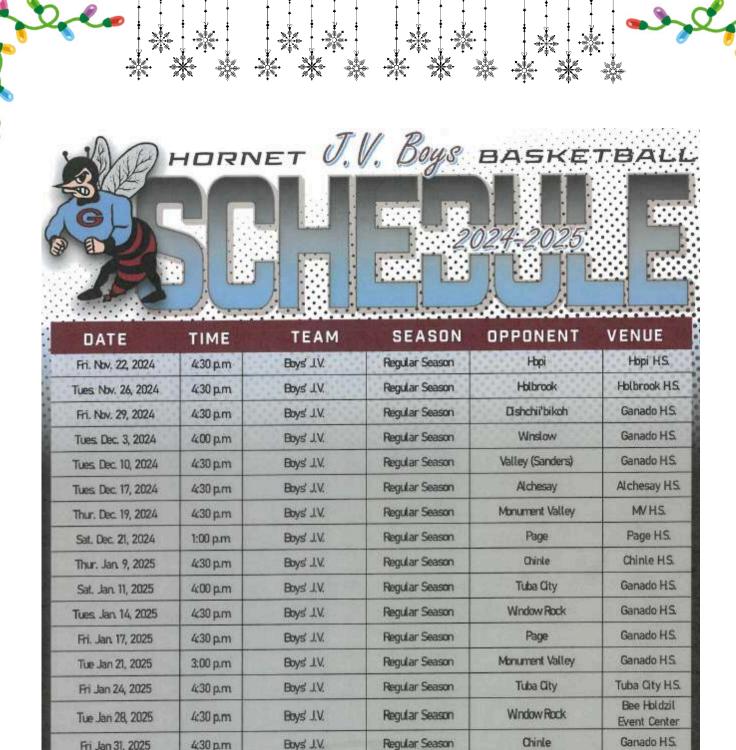

# J.V. Boys Basketball Schedule

Regular Season

Regular Season

Mon Feb 3, 2025

Wed Feb 5, 2025

4:30 p.m

4:30 p.m

Boys' J.V.

Boys' J.V.

Ganado HS.

Red Mesa HS

Hbpi

Red Mesa