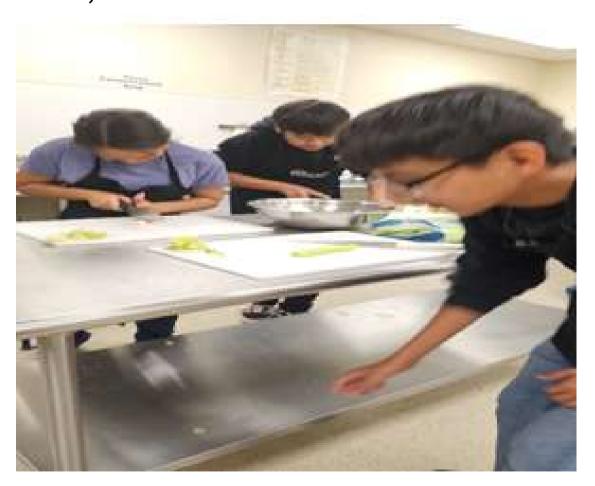

Culinary Arts I students baking sugar cookies practicing their decorating skills, color schemes etc.

Culinary Arts III students fixing Chef Salad for Mr. Blacksheep. He requested 15 trays to be prepared to serve at the CTE Building Committee meeting on November 18, 2024.

Culinary Arts I students practicing their knife skills.